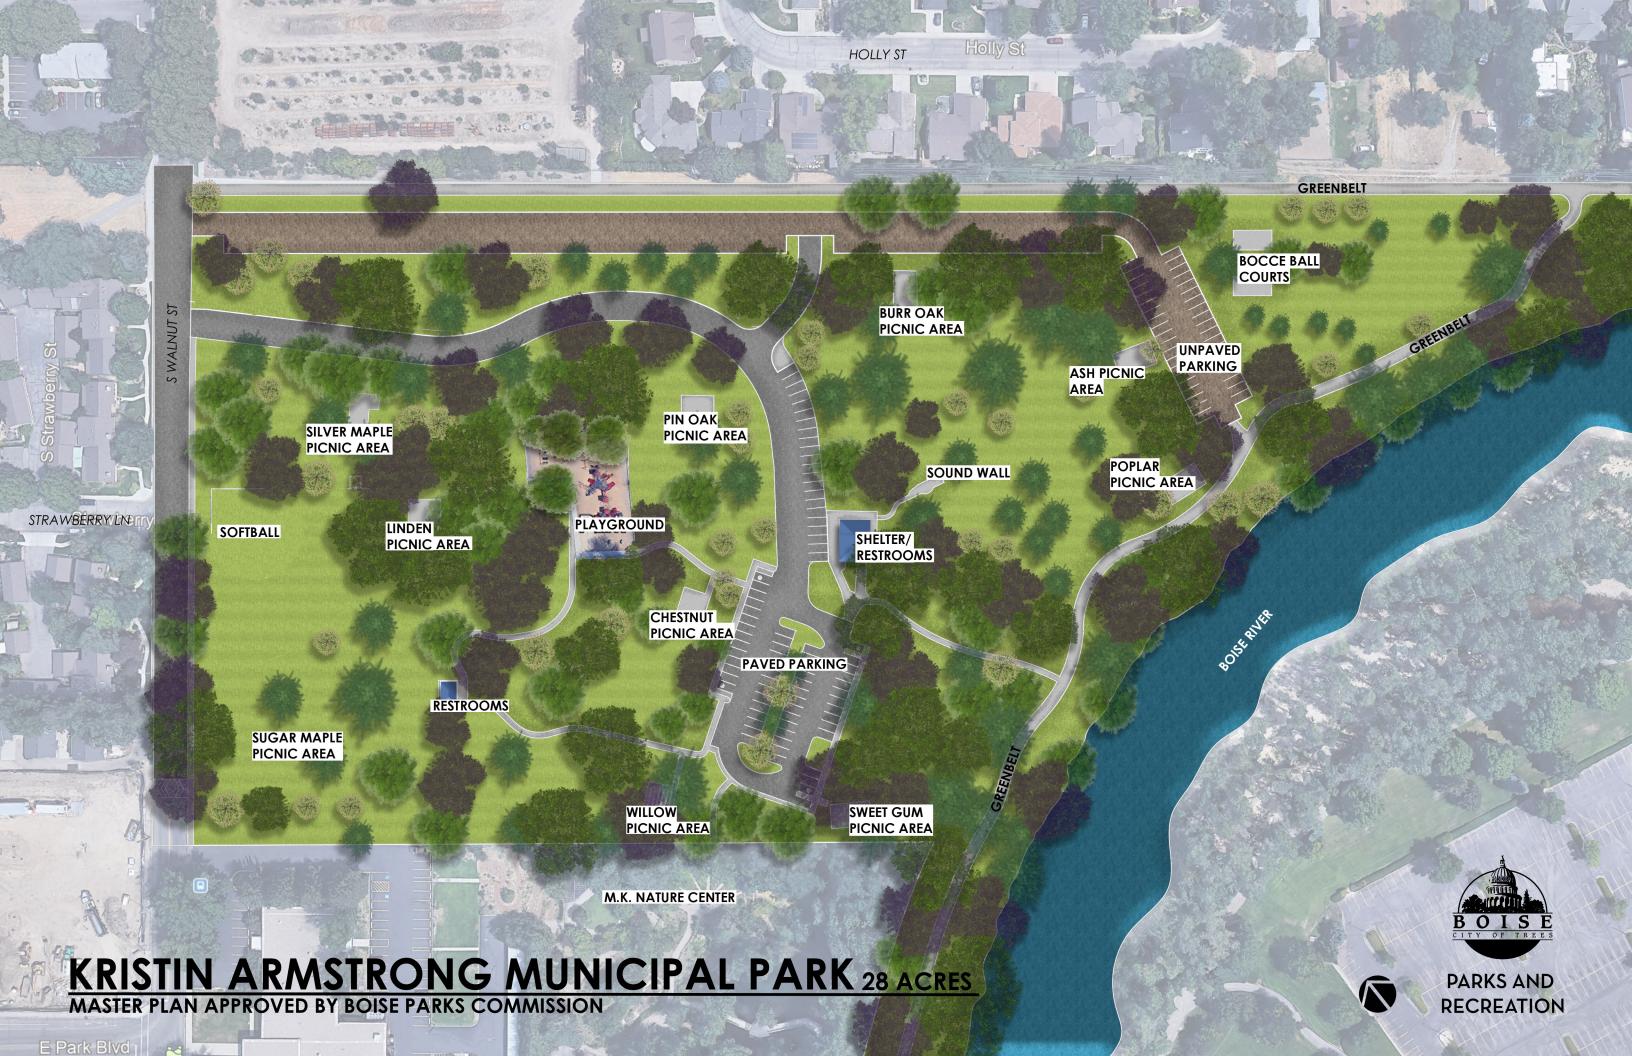

## Kristin Armstrong Municipal Park - Reservable Picnic Site Willow #3

500 Walnut St., Boise, ID 83712

| 31                            | RESERVATION<br>DATE/TIME: | Reservable in the following time blocks: sunrise - 11 am, 12 pm - 4 pm, 5 pm - sunset                 |                                  |
|-------------------------------|---------------------------|-------------------------------------------------------------------------------------------------------|----------------------------------|
|                               | PARK HOURS:               | Sunrise to sunset                                                                                     |                                  |
|                               | CAPACITY:                 | 150, or 60 seated<br><b>Seating</b> : 3 - 20ft tables; <b>Serving</b> : 1 - 10ft table                |                                  |
|                               | BEER/WINE:                | No permit required unless quantity is over 7.5 gallons                                                |                                  |
| 4                             | DOGS:                     | Dogs MUST be licensed and on leash (max 8-ft leash length). Owners are required to pick up dog waste. |                                  |
|                               | TOTAL PARK<br>RESTROOMS:  | 3 - men, 3 - women                                                                                    |                                  |
|                               | TOTAL<br>PARKING:         | 296 spaces, 5 - ADA accessible                                                                        |                                  |
| ADDITIONAL PARK<br>AMENITIES: |                           | BBQ                                                                                                   | Birding                          |
|                               |                           | Drinking fountain                                                                                     | Bocce court                      |
|                               |                           | Picnic tables throughout park                                                                         | Boise River and Greenbelt access |
|                               |                           | Playground                                                                                            | MK Nature Center                 |
|                               |                           | Power outlets (4)                                                                                     | Pathway around park              |
|                               |                           |                                                                                                       | Softball field                   |
|                               |                           |                                                                                                       | Fireplace                        |
|                               |                           |                                                                                                       |                                  |